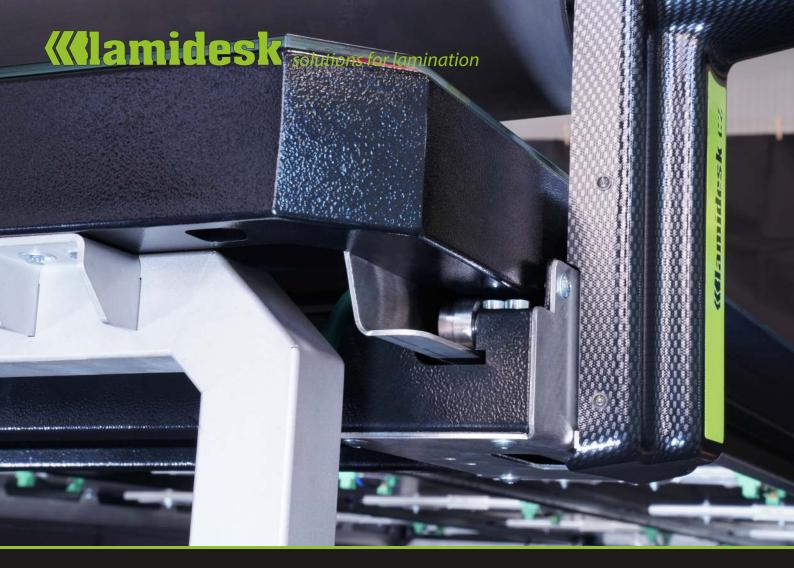

### TWO END POSITION HYDRAULIC SHOCK ABSORBERS

They optimize machine performance in a reliable and effective manner by decelerating the roller at the table ends quickly and without recoil.

Main Entrance