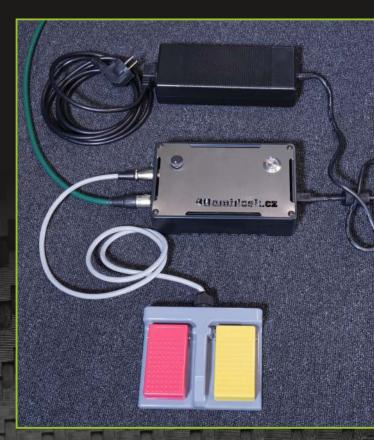

### l optional motor drive set available l

A powerful motor gives your applicator another dimension. This dimension is efficiency. We have one decade's experience with motorised machines. Our customers appreciate the ease-of-use, rapid application and excellent results.

The motor set can be added to any Compact CL2019 machine at any time, by the user and in only a few minutes.

motor + flatbed applicator = more speed, ease-ofuse and great results