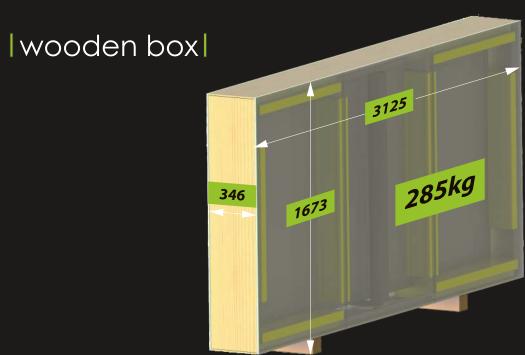

sequently, this part needs to be accurate, durable and easy to maintain. Our rollers are alcohol, oil and abrasion resistant, resulting in excellent lifespan and simple maintenance procedures.







Compact CL 2019

# convex table surface & CNC brushed convex roller



— internal embedded reinforcement — set screws



Perfectly flat when roller is lowered - this is the key to a reliable applicator. Our (patent pending) solution using two internally embedded beams gives incredible reliability and stability to the table...



Folding legs make the initial assembly quick and easy. The Compact canbe moved from one room to another in just a few minutes. Optional shelvescan be easily added thanks to pre-threaded mounting points.

### machine footprint, working area



### Istainless parts |









### TWO END POSITION HYDRAULIC SHOCK ABSORBERS

They optimize machine performance in a reliable and effective manner by decelerating the roller at the table ends quickly and without recoil.

Main Entrance

#### MANUFACTURER:

DEALER:

Lamidesk s.r.o. Street: Hrudkov 79
City: Vyšší Brod, ZIP: 382 79 Country: Czech

VAT: **CZ0565774**phone: +**420 604 349 624**web: www.lamidesk.cz



**Arrivals**