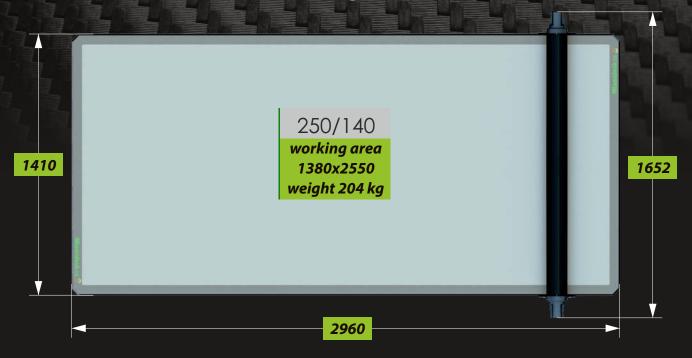

on a flatbed applicator. Consequently, this part needs to be accurate, durable and easy to maintain. Our rollers are alcohol, oil and abrasion resistant, resulting in excellent lifespan and simple maintenance procedures.







Compact CL 2019

# convex table surface & CNC brushed convex roller



— internal embedded reinforcement — set screws



Perfectly flat when roller is lowered - this is the key to a reliable applicator. Our (patent pending) solution using two internally embedded beams gives incredible reliability and stability to the table...



Folding legs make the initial assembly quick and easy. The Compact canbe moved from one room to another in just a few minutes. Optional shelvescan be easily added thanks to pre-threaded mounting points.

### machine footprint, working area



### Istainless parts |









### TWO END POSITION HYDRAULIC SHOCK ABSORBERS

They optimize machine performance in a reliable and effective manner by decelerating the roller at the table ends quickly and without recoil.

Main Entrance

#### MANUFACTURER:

DEALER:

Lamidesk s.r.o. Street: Hrudkov 79
City: Vyšší Brod, ZIP: 382 79 Country: Czech

VAT: **CZ0565774**phone: +**420 604 349 624**web: www.lamidesk.cz



**Arrivals**