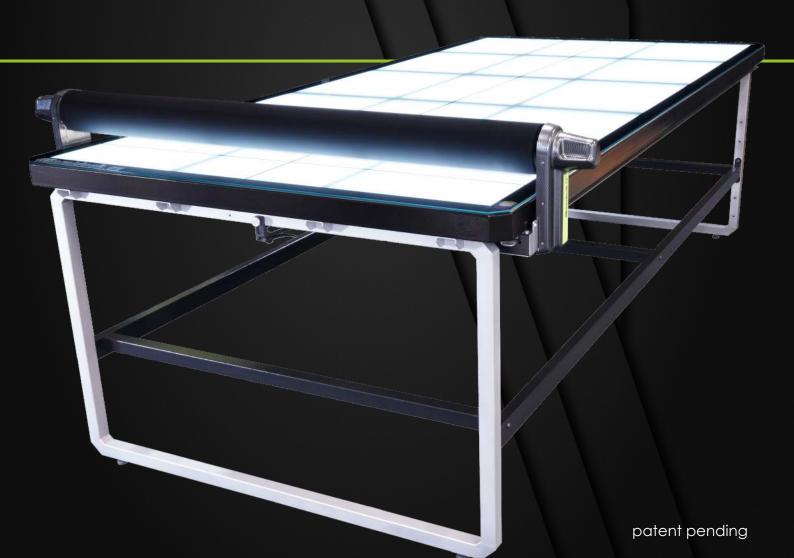

# convex table surface & CNC brushed convex roller

— internal embedded reinforcement — set screws

Perfectly flat when roller is lowered - this is the key to a reliable applicator. Our (patent pending) solution using two internally embedded beams gives incredible reliability and stability to the table...

Folding legs make the initial assembly quick and easy. The Compact canbe moved from one room to another in just a few minutes. Optional shelvescan be easily added thanks to pre-threaded mounting points.