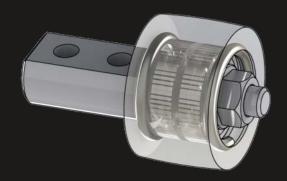

### precision guide, fits perfectly

Compact CL 2019

Single metal bearings rolling directly on the guide surface are a poor manufacturing solution. We don't do this! Each Compact pulley contains two precision bearings encased in a protective housing. This results in amazing durability, extreme accuracy and much longer machine life....

Compact CL 2019