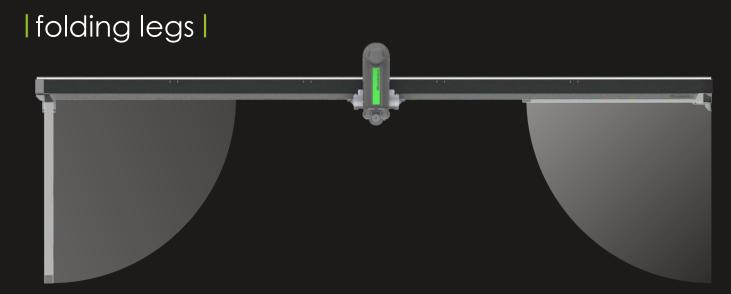

Folding legs make the initial assembly quick and easy. The Compact canbe moved from one room to another in just a few minutes. Optional shelvescan be easily added thanks to pre-threaded mounting points.