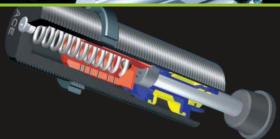

### TWO END POSITION HYDRAULIC SHOCK ABSORBERS

They optimize machine performance in a reliable and effective manner by decelerating the roller at the table ends quickly and without recoil.

Main Entrance