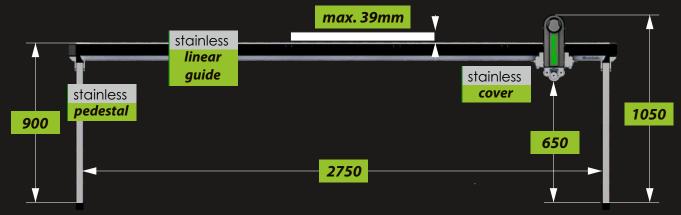

onsequently, this part needs to be accurate, durable and easy to maintain. Our rollers are alcohol, oil and abrasion resistant, resulting in excellent lifespan and simple maintenance procedures.







Compact CL 2019

# convex table surface & CNC brushed convex roller



— internal embedded reinforcement — set screws



Perfectly flat when roller is lowered - this is the key to a reliable applicator. Our (patent pending) solution using two internally embedded beams gives incredible reliability and stability to the table...



Folding legs make the initial assembly quick and easy. The Compact canbe moved from one room to another in just a few minutes. Optional shelvescan be easily added thanks to pre-threaded mounting points.

### machine footprint, working area



### Istainless parts |









### TWO END POSITION HYDRAULIC SHOCK ABSORBERS

They optimize machine performance in a reliable and effective manner by decelerating the roller at the table ends quickly and without recoil.

Main Entrance

#### MANUFACTURER:

DEALER:

Lamidesk s.r.o. Street: Hrudkov 79
City: Vyšší Brod, ZIP: 382 79 Country: Czech

VAT: **CZ0565774**phone: +**420 604 349 624**web: www.lamidesk.cz



**Arrivals**