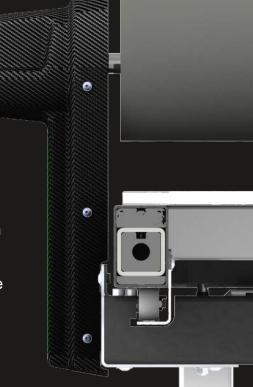

### TWO END POSITION HYDRAULIC SHOCK ABSORBERS

They optimize machine performance in a reliable and effective manner by decelerating the roller at the table ends quickly and without recoil.

Main Entrance